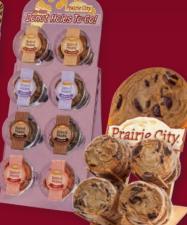

### WARMER COOKIES

Chocolate Chip (1.5 oz.)
Oatmeal Raisin (1.25 oz.)

Our #1 Countertop Seller! Our Cookies will WOW your customers with our award-winning flavors and WYSIWYG! (What You See Is What You Get) packaging. With their hand-scooped, hand-wrapped look and a just baked feel, our big and soft 3 oz. Cookies seem like they're fresh out of the oven.

### **Warmer Cookies**

Serve warm Cookies all day with our delicious 1.5 oz. Chocolate Chip and 1.25 oz. Oatmeal Raisin Cookies. Packed with pre-printed merchandising bags. Warmer equipment program also available.

## SMART MERCHANDISING

Take up as little as 3.5" of counter space.

3-Tier Slant Back Rack with Tray

3 oz. Self-Merchandiser