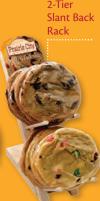

### **MERCHANDISERS**

- 2-Tier Slant Back Rack
- 3-Tier Slant Back Rack (with or without tray)
- Quad Slant Back Rack
- **Donut Hole Display**
- Cheesecake Cooler Display (refrigeration required)

BAKERY, Simplified."