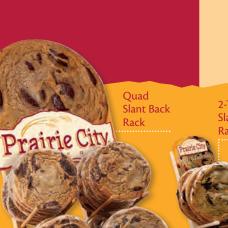

Prairie City

3-Tier Slant Back Rack

## SMART MERCHANDISING

Take up as little as 3.5" of counter space.

3-Tier Slant Back Rack with Tray

3 oz. Self-Merchandiser