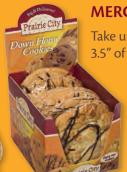

### WARMER COOKIES

Chocolate Chip (1.5 oz.)
Oatmeal Raisin (1.25 oz.)

Our #1 Countertop Seller! Our Cookies will WOW your customers with our award-winning flavors and WYSIWYG! (What You See Is What You Get) packaging. With their hand-scooped, hand-wrapped look and a just baked feel, our big and soft 3 oz. Cookies seem like they're fresh out of the oven.

**Super-Sized Down Home** 

Soft, chewy and loaded with

Cookies provide the ultimate in

homemade taste. Pillow pack

packaging offers an extended

huge chunks of the finest

ingredients, these giant

Cookies (4 oz.)