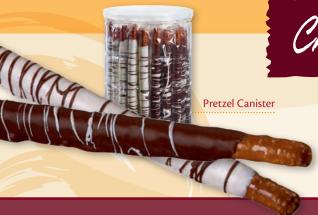

# Chocolatey Dipped Pretzel Sticks

**CHEESECAKE NOW!** 

■ Chocolatey Swirl

PRETZEL STICKS

■ Dark & White

**Chocolatey Dipped** 

Classic

Sweet and Salty! Top quality Pretzel Sticks hand dipped in rich white and dark chocolatey fudge, drizzled with the opposite color (white or dark) chocolatey fudge.

PRETZEL STICKS Dark & White Chocolatey Dipped