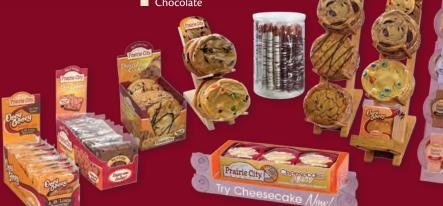

If you have a cash register, **Prairie City Bakery** has the program to maximize your impulse sales. No other company offers the wide range of award-winning products, innovative packaging, and smart countertop merchandising displays designed to maximize revenue in the smallest possible footprint.

Prairie City

3-Tier Slant Back Rack

## SMART MERCHANDISING

Take up as little as 3.5" of counter space.

3-Tier Slant Back Rack with Tray

3 oz. Self-Merchandiser

# Cheesecake Now!

CHEESECAKE

Classic **Chocolatey Swirl** 

Cooler Display

A restaurant-quality, individually wrapped Cheesecake for one! Our rich and creamy, single serve Cheesecake is perfect for on-the-go with an innovative, portable tray included in the packaging. No fork needed! (Refrigeration required.)

**Smart Merchandising** 

Display Cheesecake Now! inside your cooler with fluorescent display rack.

**Innovative Portable Tray** Just slide and eat!

NO FORKS

# Chocolatey Dipped Pretzel Sticks

**CHEESECAKE NOW!** 

■ Chocolatey Swirl

PRETZEL STICKS

■ Dark & White

**Chocolatey Dipped** 

Classic

Sweet and Salty! Top quality Pretzel Sticks hand dipped in rich white and dark chocolatey fudge, drizzled with the opposite color (white or dark) chocolatey fudge.