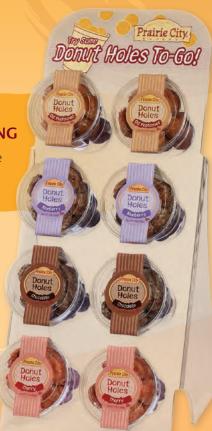

# Donut Holes To-Go

## **DONUT HOLES**

Old Fashioned Blueberry Cherry Chocolate

Our award-winning, bite-sized Donut Hole sensations are coated with a rich glaze and packed with giant flavor. Easy for grab-n-go with a convenient, portable clear cup with pop-off lid.

## **SMART MERCHANDISING**

rairie City

Fits most any coffee bar, bakery area or front counter.

> Donut Hole Display