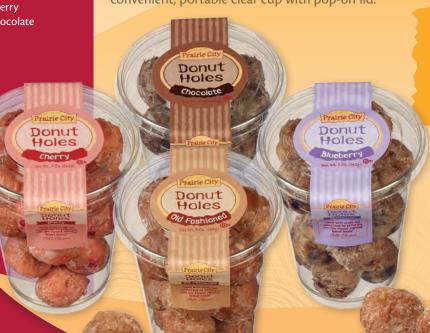

## **DONUT HOLES**

Old Fashioned Blueberry Cherry Chocolate

Our award-winning, bite-sized Donut Hole sensations are coated with a rich glaze and packed with giant flavor. Easy for grab-n-go with a convenient, portable clear cup with pop-off lid.

### **DONUT HOLES**

- Old Fashioned
- Blueberry
- Cherry
- Chocolate